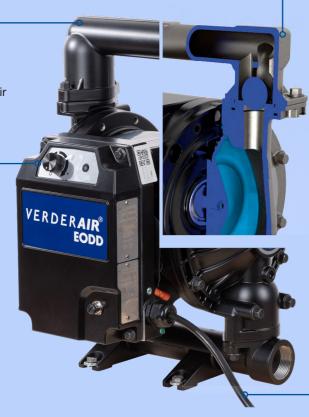

### EFFICIENT ELECTRIC DRIVE

- Up to 80% less energy consumption
- Requires no compressed air
- No freezing

#### INTEGRATED CONTROLS

- Control flow and pressure at the pump
- I/O for remote operation

#### PROVEN AODD BENEFITS

- Stalls under pressure
- Self-priming
- Dry running
- Handles solids and abrasive materials