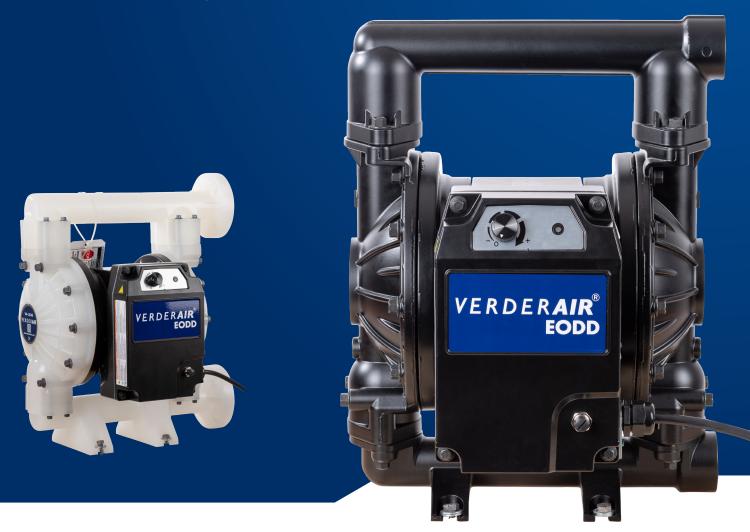

**ELECTRIC DOUBLE DIAPHRAGM PUMPS** 

### **VERDERAIR**

**EODD 2nd generation** 

- Energy efficient
- ✓ Easy maintenance
- ✓ Low noise level
- ✓ Lightweight

## SAVE ENERGY, CUT COSTS AND RUN CLEANER

The 2nd generation of the VERDERAIR EODD represents a significant advancement in electric pump technology. Its innovative electric motor is designed to cut running expenses and ensure continuous operation in production environments. Suitable for a wide range of fluid processes, it seamlessly integrates as a substitute for current pump systems.